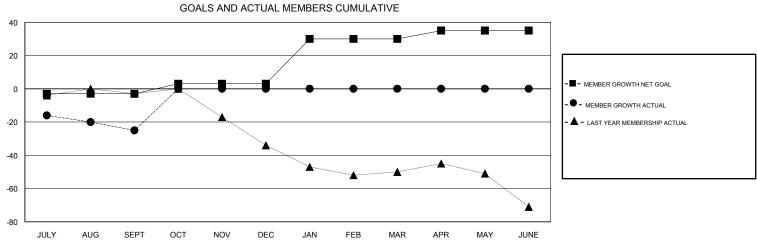

## District 201N1

Results as of: 09/30/2017

| DROPPED CLUBS: 0  DROPPED MEMBERS |    | 19 CLUBS OF 61 ADDED 1 OR MORE<br>NEW MEMBERS | GENDER DISTRIBUTION  MALE 1,013 (71.89%)  FEMALE 396 (28.11%)  Women Percentage Fiscal Year Goal: 30% |     |
|-----------------------------------|----|-----------------------------------------------|-------------------------------------------------------------------------------------------------------|-----|
| DECEASED                          | 7  | CLICK HERE FOR CUMULATIVE  MEMBERSHIP DATA    | TOTAL FAMILY UNIT MEMBERS                                                                             | 224 |
| CLUB CANCELLED                    | 0  |                                               | FAMILY MEMBERS PAYING HALF                                                                            | 115 |
| OTHER                             | 47 |                                               | DUES                                                                                                  |     |
| TOTAL                             | 54 |                                               |                                                                                                       |     |