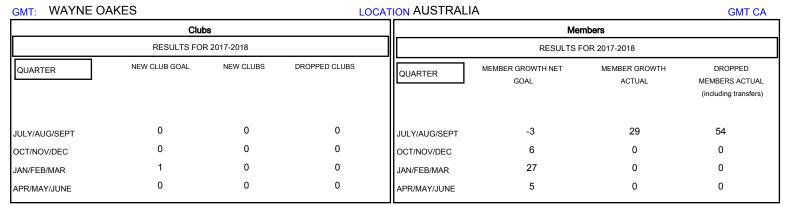

## District 201N1

Results as of: 09/30/2017

| DROPPED CLUBS: 0  DROPPED MEMBERS |    | 19 CLUBS OF 61 ADDED 1 OR MORE<br>NEW MEMBERS | GENDER DISTRIBUTION  MALE 1,013 (71.89%)  FEMALE 396 (28.11%)  Women Percentage Fiscal Year Goal: 30% |     |
|-----------------------------------|----|-----------------------------------------------|-------------------------------------------------------------------------------------------------------|-----|
| DECEASED                          | 7  | CLICK HERE FOR CUMULATIVE  MEMBERSHIP DATA    | TOTAL FAMILY UNIT MEMBERS                                                                             | 224 |
| CLUB CANCELLED                    | 0  |                                               | FAMILY MEMBERS PAYING HALF                                                                            | 115 |
| OTHER                             | 47 |                                               | DUES                                                                                                  |     |
| TOTAL                             | 54 |                                               |                                                                                                       |     |